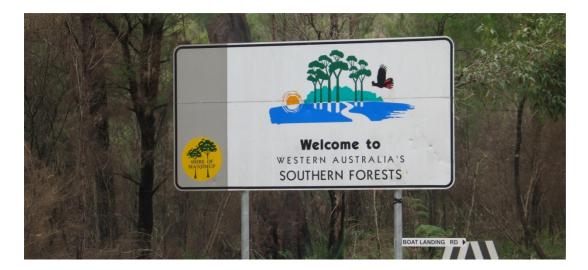

The Boat landing road sign is hard to identify but the easiest way to identify the turn off is by the "Carey Brook Camping" area sign on the right hand side of Vasse Highway.

And alongside the turn off is the "Welcome to the Southern Forests" sign