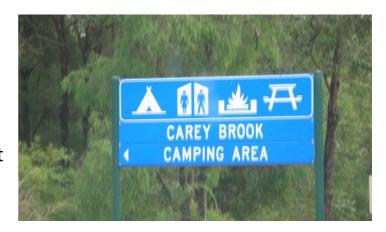

The Boat landing road sign is hard to identify but the easiest way to identify the turn off is by the "Carey Brook Camping" area sign on the right hand side of Vasse Highway.

And alongside the turn off is the "Welcome to the Southern Forests" sign